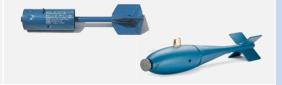

### MK-82, 83, 84 General Purpose Aircraft Bomb MK-82 Pre-Frag Aircraft Bomb

(Body and tail only-No explosive filling)