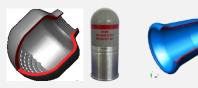

### 40 mm MOD 60 HE Bomb Body and 25 mm TP-TM 793 Tracer Bullet Wind Head

(Metal Parts Only-No expolive filling)