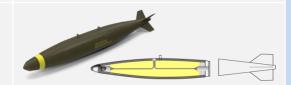

### MK-82, 83, 84 General Purpose Aircraft Bomb MK-82 Pre-Frag Aircraft Bomb

(Body and tail only-No explosive filling)