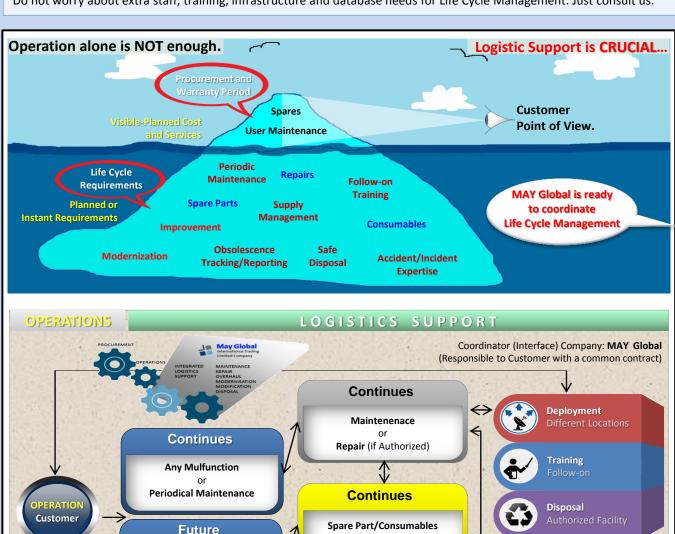

## Follow-on Support

Logistics Support is crucial, no matter who runs the System.

## **Follow-on Support**

The biggest mistake made in an organization (line/mass production, research and development, test range, etc.) is that the requirements that are needed throughout the life cycle can not be precisely identified in advance and managed. Therefore, the system tries to stay operational with inefficient or expensive technologies after the period of time following the end of the warranty period.

We have experienced staff who have worked in this field for many years. For this reason, we can ensure that any organization's Life Cycle Management requirements can be identified and implemented by our company.

Do not worry about extra staff, training, infrastructure and database needs for Life Cycle Management. Just consult us.

and/or Repair

**Future** 

Modification

Modernisation

**Authorized Turkish Companies** 

Requirements

Obsolescence Tracking (then proposal for)

Improvements

alvavs

ready

for operation

**International Companies**